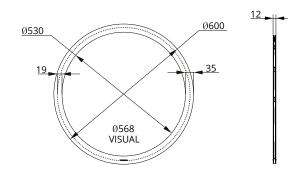

### DIMENSIONS (mm)

50 route de la Reine, 92100 Boulogne-Billancourt/France T+33 (01)49 21 00 61/F+33 (01) 70 24 85 59 / E contact@vitrinemedia.com/www.vitrinemedia.com