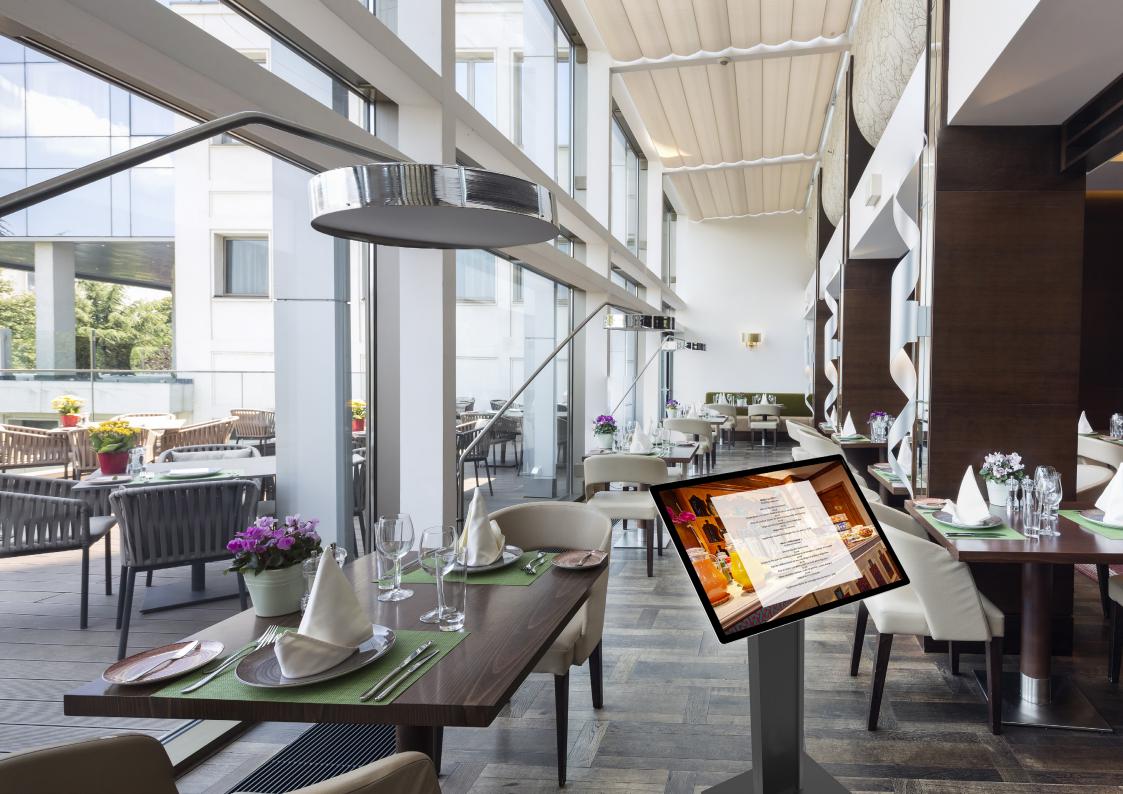

This product stands out with its strong looks and features a customisable backlit column so you can showcase your logo or brand name.

Thanks to its hybrid mounting system, your display can be used in portrait or landscape mode. Its tilting angle can be adjusted between 0° and 180°.

ADJUSTABLE TILT 180° of tilt possible.

## **VARIOUS ORIENTATIONS**

Portrait or landscape.

**TECHNICAL SPECIFICATIONS** 

Black mat

Low voltage 24 Volts

DIMENSIONS (mm)

50 route de la Reine, 92100 Boulogne-Billancourt/France T+33 (01)49 21 00 61/F+33 (01) 70 24 85 59 / E contact@vitrinemedia.com/www.vitrinemedia.com