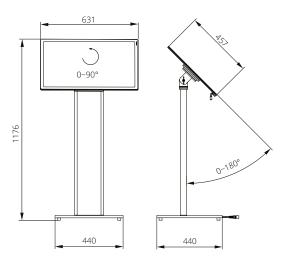

This product stands out with its strong looks and features a customisable backlit column so you can showcase your logo or brand name.

Thanks to its hybrid mounting system, your display can be used in portrait or landscape mode. Its tilting angle can be adjusted between 0° and 180°.

ADJUSTABLE TILT 180° of tilt possible.

## **VARIOUS ORIENTATIONS**

Portrait or landscape.

**TECHNICAL SPECIFICATIONS** 

Black mat

Low voltage 24 Volts

DIMENSIONS (mm)

50 route de la Reine, 92100 Boulogne-Billancourt/France T+33 (01)49 21 00 61/F+33 (01) 70 24 85 59 / E contact@vitrinemedia.com/www.vitrinemedia.com