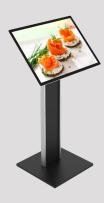

This product stands out with its strong looks and features a customisable backlit column so you can showcase your logo or brand name.

Thanks to its hybrid mounting system, your display can be used in portrait or landscape mode. Its tilting angle can be adjusted between 0° and 180°.

## **VARIOUS ORIENTATIONS**

Portrait or landscape.

**TECHNICAL SPECIFICATIONS** 

Black mat

Low voltage 24 Volts

DIMENSIONS (mm)

50 route de la Reine, 92100 Boulogne-Billancourt/France T+33 (01)49 21 00 61/F+33 (01) 70 24 85 59 / E contact@vitrinemedia.com/www.vitrinemedia.com